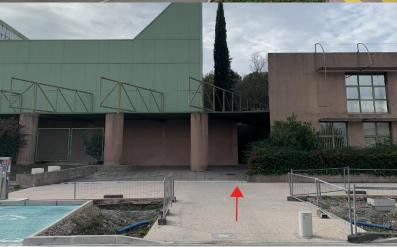

## nomesense

Adress: 1480 Avenue d'Arménie, 13120 Gardanne

You arrive at the « Pôle d'activités du Puit Yvon Morandat » : go through the barrier at the entrance

Park in the first car park on the left.

Go to the main entrance via the middle aisle.

Go through the last door at the back.

You arrive at the steps and the office is upstairs.

Go up the steps and turn right, towards the west wing.

Through the corridor door.

The NomoSense offices are located in C7, 5th door on the left.