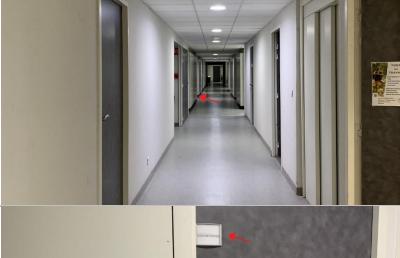

Go through the last door at the back.

You arrive at the steps and the office is upstairs.

Go up the steps and turn right, towards the west wing.

Through the corridor door.

The NomoSense offices are located in C7, 5th door on the left.

The logo is visible on the door.

You've arrived at NomoSense, we're waiting for you ©