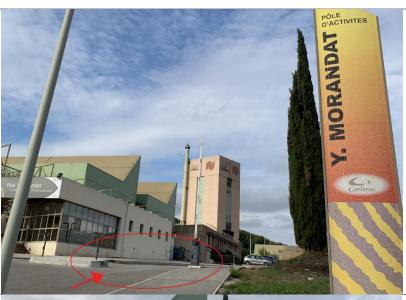

## nomesense

Adress: 1480 Avenue d'Arménie, 13120 Gardanne

You arrive at the « Pôle d'activités du Puit Yvon Morandat » : go through the barrier at the entrance

Park in the first car park on the left.

Go to the main entrance via the middle aisle.