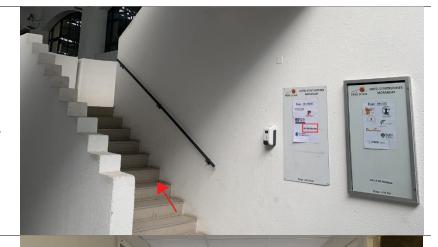

Go through the last door at the back.

You arrive at the steps and the office is upstairs.

Go up the steps and turn right, towards the west wing.

Through the corridor door.

The NomoSense offices are located in C7, 5th door on the left.

The logo is visible on the door.

You've arrived at NomoSense, we're waiting for you ©