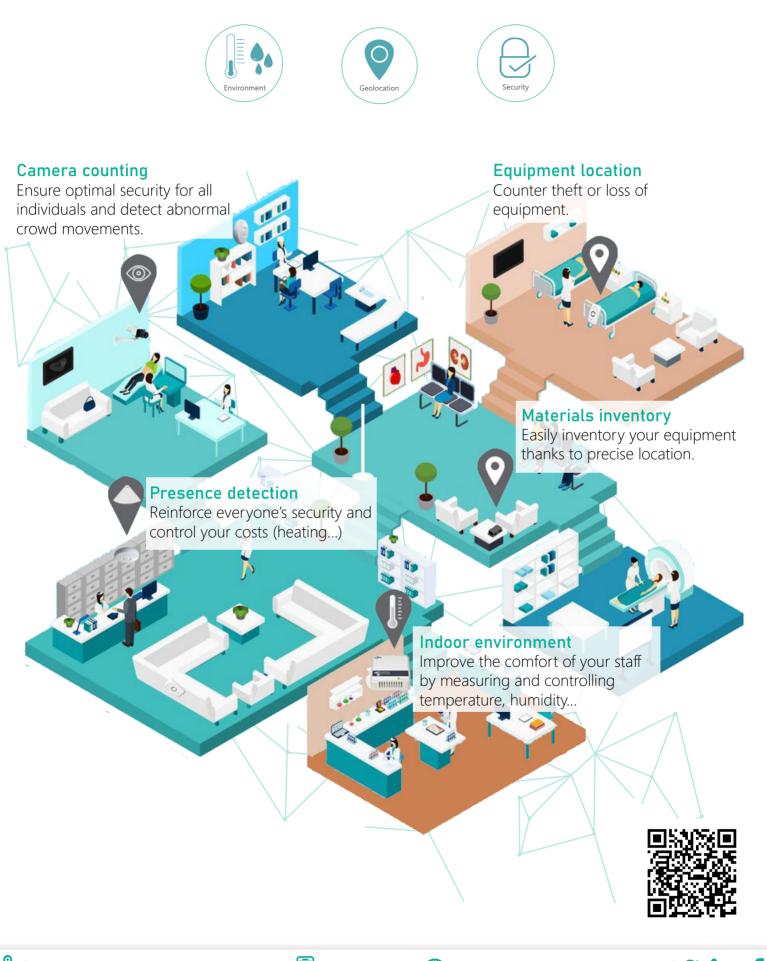

#### **Camera** couting

Ensure optimal security for your staff and visitors and detect abnormal crowd movement.